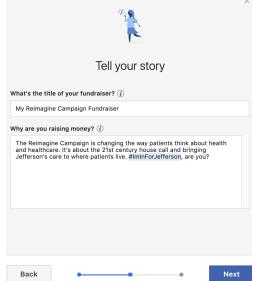

# fundraise on facebook

Create a fundraiser for yourself or someone else, or another cause that's important to you.

- Visit Facebook.com/Fundraisers. You can start your fundraiser here, as well as view frequently asked questions about fundraising on Facebook.
- To start your fundraiser, click "Select Nonprofit."
- You will be prompted to fill out the following information:
  - Who are you raising money for?
    - Thomas Jefferson University Hospital
    - Thomas Jefferson University
  - How much money do you want to raise?
  - When should your fundraiser end?
- You will be asked to give your fundraiser a title, as well as provide an explanation for why you are raising money.