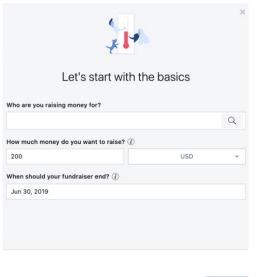

# fundraise on facebook

Create a fundraiser for yourself or someone else, or another cause that's important to you.

- Visit Facebook.com/Fundraisers. You can start your fundraiser here, as well as view frequently asked questions about fundraising on Facebook.
- To start your fundraiser, click "Select Nonprofit."
- You will be prompted to fill out the following information:
  - Who are you raising money for?
    - Thomas Jefferson University Hospital
    - Thomas Jefferson University
  - How much money do you want to raise?
  - When should your fundraiser end?
- You will be asked to give your fundraiser a title, as well as provide an explanation for why you are raising money.