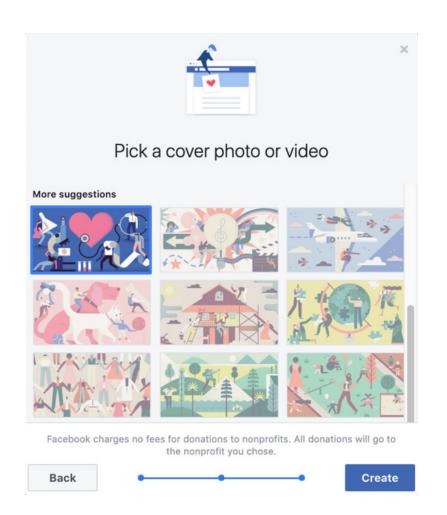

# fundraise on facebook

- You will be able to choose a cover photo or video for your fundraiser.
- Click "Create" and you're all set!