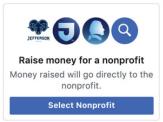

# fundraise on facebook

Create a fundraiser for yourself or someone else, or another cause that's important to you.

- Visit Facebook.com/Fundraisers. You can start your fundraiser here, as well as view frequently asked questions about fundraising on Facebook.
- To start your fundraiser, click "Select Nonprofit."
- You will be prompted to fill out the following information:
  - Who are you raising money for?
    - Thomas Jefferson University Hospital
    - Thomas Jefferson University
  - How much money do you want to raise?
  - When should your fundraiser end?
- You will be asked to give your fundraiser a title, as well as provide an explanation for why you are raising money.