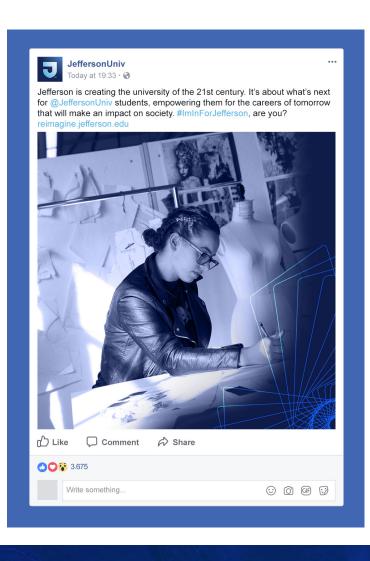

# facebook

# #ImInForJefferson

Jefferson is creating the university of the 21st century. It's about what's next for **@JeffersonUniv** students, empowering them for the careers of tomorrow that will make an impact on society. #ImInForJefferson, are you? reimagine.jefferson.edu