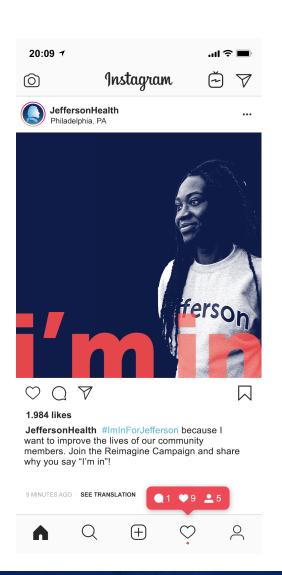

# instagram

# #ImInForJefferson

### **Sample Jefferson Health Posts**

#ImInForJefferson because I want to improve the lives of our community members. Join the Reimagine Campaign and share why you say "I'm in"!

The Reimagine Campaign for Jefferson is changing the way patients think about health and healthcare. #IminForJefferson